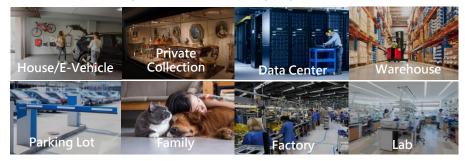

# Video Surveillance | AI Flame/Smoke Detection Solution

Unexpected fire could happen, costing you a lot!

## Prevent loss - personal/business properties, assets & lives