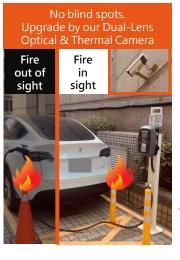

# **Turn-Key Options**

Install with your existing IP camera (more settings, 720P or above)

Fit with our Edge AI Box (another package for CCTV camera)

Install with our IP camera (easy settings)

IP camera or dual-lens optical & thermal camera