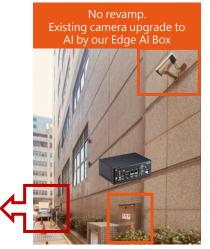

# **Turn-Key Options**

Install with your existing IP camera (more settings, 720P or above)

Fit with our Edge AI Box (another package for CCTV camera)

Install with our IP camera (easy settings)

IP camera or dual-lens optical & thermal camera