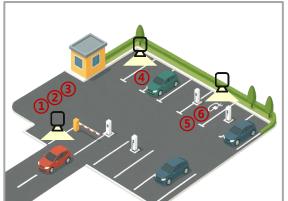

# **Features Highlight**

| Al Analytics                 | E-Vehicle | Gas-Vehicle | Think about                                    |
|------------------------------|-----------|-------------|------------------------------------------------|
| 1. License Plate Recognition | Yes       | Yes         |                                                |
| 2. Counting                  | Yes       | Yes         | Data collection for parking/mall visiting plan |
| 3. In & Out Recognition      | Yes       | Yes         | Billing & unmanned parking lot                 |
| 4. Space Occupancy           | Yes       | Yes         | Available & Auto theft notification            |
| 5. Flame/Smoke Detection     | Yes       | Yes         | Safety!                                        |
| 6. E-Charging Recognition    | Yes       | N/A         | Billing & charging station expansion           |

# **Turn-Key Options**

Video Surveillance Set (non-cloud or cloud)

AI-enabled box, camera, intercom, devices, VMS & AI analytics

**Optional Packages** 

VM Fault Tolerance, multi-payment, EV charger, and more