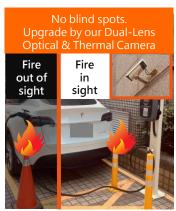

# **Features Highlight**

| Al Analytics                 | E-Vehicle | Gas-Vehicle | Think about                                    |
|------------------------------|-----------|-------------|------------------------------------------------|
| 1. License Plate Recognition | Yes       | Yes         |                                                |
| 2. Counting                  | Yes       | Yes         | Data collection for parking/mall visiting plan |
| 3. In & Out Recognition      | Yes       | Yes         | Billing & unmanned parking lot                 |
| 4. Space Occupancy           | Yes       | Yes         | Available & Auto theft notification            |
| 5. Flame/Smoke Detection     | Yes       | Yes         | Safety!                                        |
| 6. E-Charging Recognition    | Yes       | N/A         | Billing & charging station expansion           |