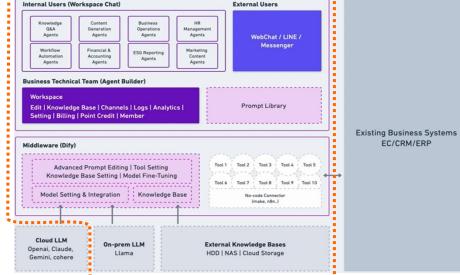

# Internal Systems Internal Users (Workspace Chat) External Users

#### On-premises AI agent server systems